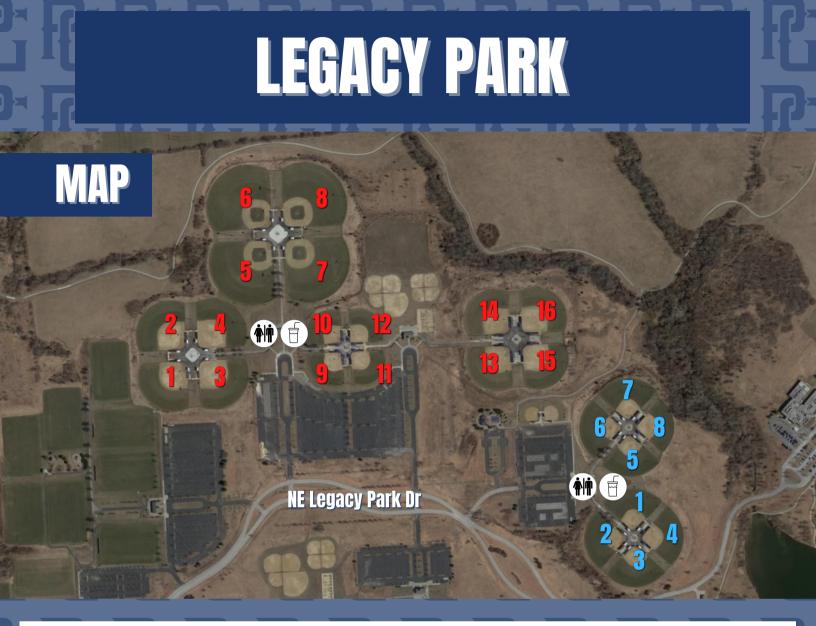

| KEY                            |                            |                           | GATE                           |  |
|--------------------------------|----------------------------|---------------------------|--------------------------------|--|
| BASEBALL                       |                            | SOFTBALL                  | • \$2 GATE DISCOUNT            |  |
| <b>1</b> - FIELD 1             | 9 - FIELD 9                | 1 - FIELD 1               |                                |  |
| <mark>2</mark> - FIELD 2       | <mark>10</mark> - FIELD 10 | 2 - FIELD 2               | • 14 & UNDER FREE              |  |
| <mark>3</mark> - FIELD 3       | <mark>11</mark> - FIELD 11 | 3 - FIELD 3               |                                |  |
| <b>4</b> - FIELD <b>4</b>      | <mark>12</mark> - FIELD 12 | <b>4</b> - FIELD <b>4</b> | <b>MUST SHOW FAN CLUB CARD</b> |  |
| <mark>5</mark> - FIELD 5       | <mark>13</mark> - FIELD 13 | 5 - FIELD 5               |                                |  |
| <mark>6</mark> - FIELD 6       | 14 - FIELD 14              | <mark>6</mark> - FIELD 6  | TO RECEIVE DISCOUNT            |  |
| <mark>7</mark> - FIELD 7       | 15- FIELD 15               | <b>7 - FIELD 7</b>        |                                |  |
| <mark>8</mark> - FIELD 8       | 16- FIELD 16               | CONCESSIONS               | ♠ BATHROOM                     |  |
| PERFECTGAMEMIDWEST.ORG/FANCLUB |                            |                           |                                |  |